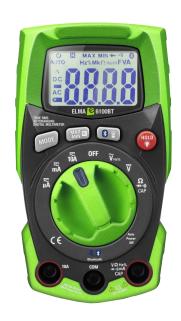

## Elma 6100BT IP65 True RMS Multimeter with Bluetooth

Free APP and build in, bright LED torch light

Elma 6100BT is a rugged true RMS AC/DC mini multimeter equipped with Bluetooth function. The instrument measures current, voltage, frequency, capacitance, resistance and continuity. Furthermore, the instrument provides a custom range for external current clamp, measuring as much as 3000A using the flexible clamp ElmaFlex 430.

Elma 6100BT is equipped with back lit display and bright LED torch light, data hold, max/min and auto power off. The instrument fulfills EN61010-1 CAT III 600V and is delivered with test leads, batteries and manual.