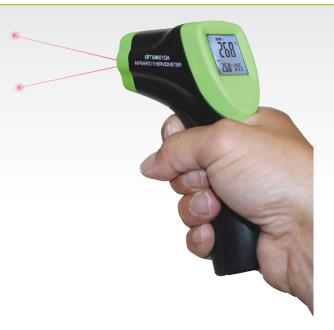

## • Elma 610A: Infrared Thermometer with double lasersight, -50° to 600°C

The new Elma 610A is an incredibly simple to use Infrared Thermometer, providing an accurate, non-contact solution to temperature measurement.

The Elma 610A has an illuminated display and is equipped with the latest measurement technology such as smart double laser marker to indicate the size of the range so that the operator gets an indication of where measured.

## Features:

- Non-contact temperature measurement
- Fast reaction readings
- Illuminated display
- Twin laser markers
- · Supplied with carry case and battery

TSI Code: 395665794