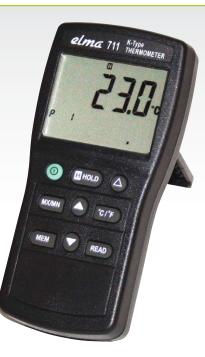

## • Elma 711: Digital Thermometer with Memory Store, -50° to 1350°C

The new Elma 711 is a robust, simple to use Digital Thermometer for temperature measurement in a wide range of industrial applications. This new version now includes memory function, allowing up to 99 temperature measurements to be stored and scrolled through for future reference.

Compact and easy to control with just one hand, the Elma 711 is designed for use with K-type sensors (the most common industrial probe type).