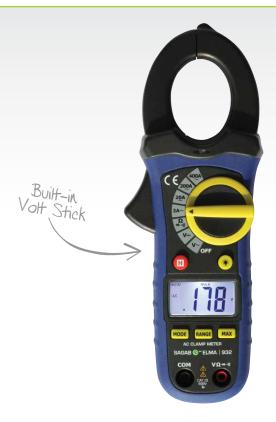

## • Elma 932 – 400A AC Clamp Meter

The Sagab by Elma 932 Clamp Meter is a compact, handy unit - perfect for keeping in the pocket and measurement in tight spaces.

Meter controls are positioned so that the current measurement can be done with one hand, whilst the large, backlit display is easy to read and provides a handy Data Hold function to keep measurements displayed.

The Elma 932 Clamp Meter measures voltage, current, resistance and continuity.

Meets IEC 61010-1 CAT III and is supplied with carry case, test leads and battery.

## Features:

- 400A AC Current measurement
- 2000 counts backlit LCD
- · Auto Power-off and Low Battery display
- Data and Max Hold mode
- Non-contact AC Voltage detecting function
- · Supplied with carry case, test leads and battery