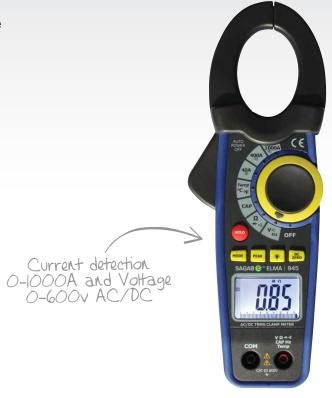

## Elma 945 – TRMS Clamp Meter 1000A AC/DC with Temperature

The Elma 945 provides accurate AC/DC Current and Voltage readings regardless of waveforms. It can be used in most industrial and commercial applications where non-linear loads distort the Current or Voltage waveform. A large backlit display with bargraph is easy to see and a handy Display Hold keeps measurements on the display.

## Features:

- 1000A TRMS AC/DC current measurement
- DCA Zero function
- 4000 counts backlit LCD display with bargraph
- Auto Power-off and Low Battery display
- Data hold mode and peak function

## Specifications:

| Model:        | Elma 945                                   |
|---------------|--------------------------------------------|
| AC/DC Current | 0, 40, 400, 1000A AC                       |
| Voltage       | 0 ~ 600v AC/DC                             |
| Resistance    | 0 ~ 40ΜΩ                                   |
| Capacitance   | 0 ~ 40mF                                   |
| Frequency     | 4kHz                                       |
| Temperature   | -40 ~ 1000°C                               |
| Continuity    | Acoustic signal by Resistance $< 35\Omega$ |
| Diode Test    | Open Voltage 1.5v                          |
| Jaw opening   | 30mm                                       |
| Display       | 4000 counts, 3¾ digit                      |
| Batteries     | 1 x 9v 6F22 (included)                     |
| Dimensions    | 229(H) x 80(W) x 49(D) mm                  |
| Weight        | 303g (including battery)                   |