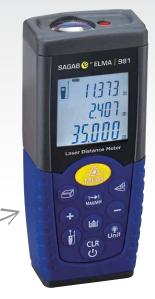

## • Elma 981 – Mini Laser Distance Meter

Professional Laser Distance Meter designed to give the user a high accuracy, one person distance measuring and estimating tool to measure remote and difficult to reach places. The compact and handy design is specifically designed for indoor applications.

Shortcut keys for addition, subtraction, Pythagoras, area and volume calculation makes measuring fast and very reliable. The last 20 measurements are also stored.

The Elma 981 is supplied with carrying case and batteries.

## Features:

- Accurate measurements in meters, inches and feet
- · Distance tracking
- · Backlit multi-line display
- Shortcut keys for addition, subtraction, Pythagoras and area & volume calculations
- Stores last 20 measurements
- IP54 rating

## Specifications:

| Model:          | Elma 981                     |
|-----------------|------------------------------|
| Measuring Range | 0.05 ~ 35m (0.16 ~ 164 ft)   |
| Accuracy        | Typically ± 1.5mm (± 0.06in) |
| IP Rating       | IP54                         |
| Display         | 2000 counts, 31/2 digit      |
| Battery         | 2 x 1.5v AAA (included)      |
| Dimensions      | 115(H) x 48(W) x 28(D) mm    |
| Weight          | 135g (including batteries)   |